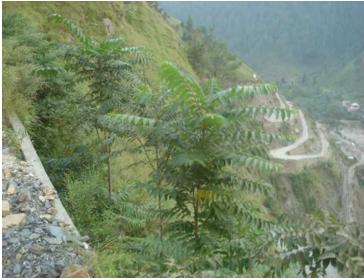

As per provision in the EMP, a Green belt is being created and so far (30-06-2011) 12ha of the plantation has been done.

More plantations have been done in the project site in the premonsoon period of the year 2011(during July2011) which shall be reflected in next report.

Plantation along project road side

The forest land shall not be used for any purpose other than that specified in the proposal.

Being observed punctually.

The forest land thus diverted shall be non-transferable.