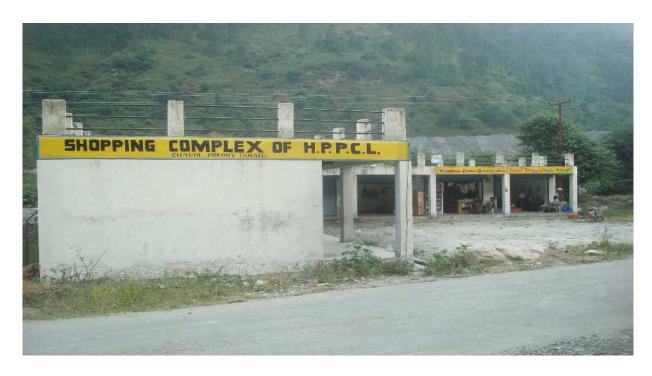

Labour colony complex near Chauri (Snail) {also shows satellite TV antennae set up for labour}

Shopping complex in Labour colony complex near Chauri (Snail)