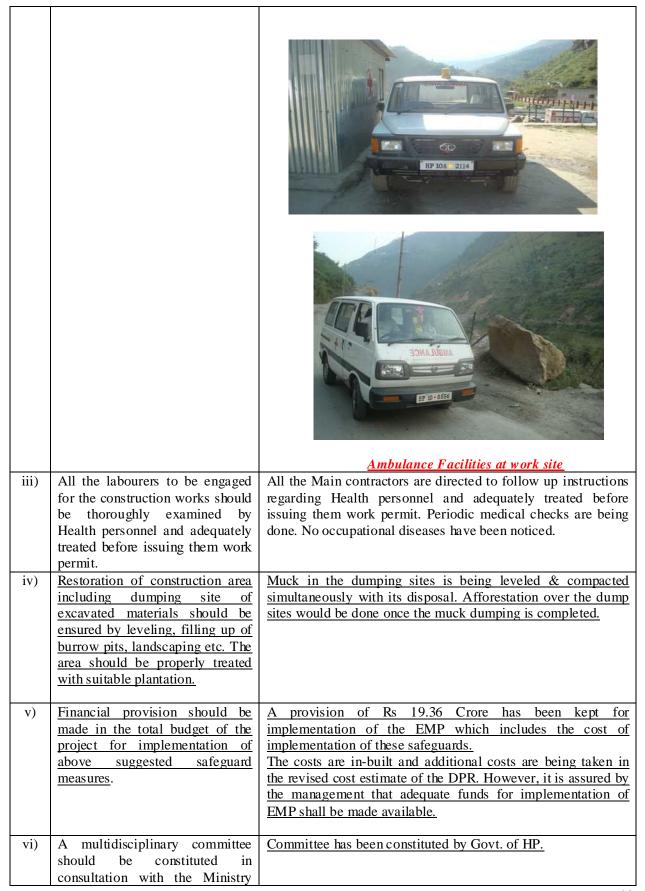

kitchen / mess at all locations by the contractor. No incident of tree felling for the purpose of fuel wood has been reported.

- ii) Fuel depot may be opened at the site to provide the fuel (Kerosene/wood/LPG). Medical facilities as well as recreational facilities should also be provided to labourers.
- As stated above LPG is being provided in labour camps by the contractors.
- Pharmacist with medical aids has been put in place in labour camps by all four contracting agencies; First aid kits are provided at all the work sites.
- Ambulances have been provided at every work site for emergency evacuation of workers if any.
- Local government health centre has been strengthened to provide medical facility to project construction workers.
- · Satellite TV dishes have been provided.



-----



|      | with ecologists, environmental scientists, Conservationists and |                                                                               |
|------|-----------------------------------------------------------------|-------------------------------------------------------------------------------|
|      | experienced administrators etc to                               |                                                                               |
|      | oversee the effective                                           |                                                                               |
|      | implementation of the suggested                                 |                                                                               |
| **** | safeguard meas