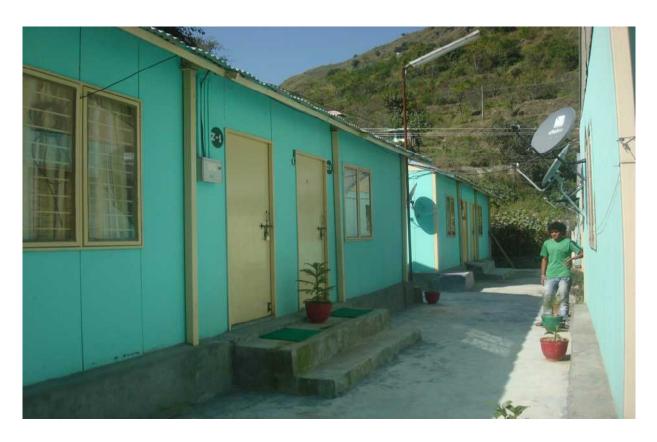

\_\_\_\_\_

Slope Stabilization Works in Hill Slopes near Snail (Project road side)

Plantation along project road side near Snail

Labour colony complex near Hatkoti {also shows satellite TV antennae set up for labour}

Labour colony complex near Chauri (Snail) {also shows satellite TV antennae set up for labour}

Shopping complex in Labour colony complex near Chauri (Snail)