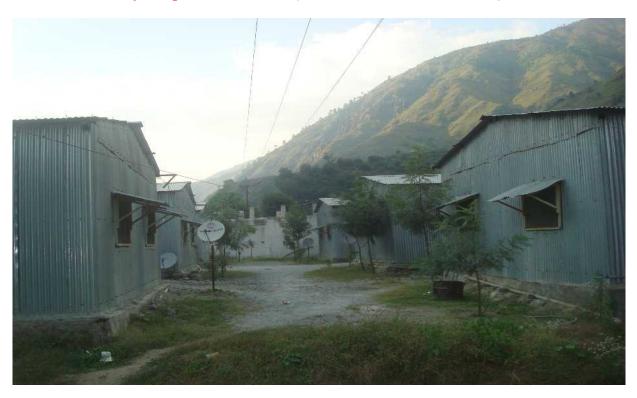

\_\_\_\_\_

Slope Stabilization Works in Hill Slopes near Snail (Project road side)

Plantation along project road side near Snail

Labour colony complex near Hatkoti {also shows satellite TV antennae set up for labour}

Labour colony complex near Chauri (Snail) {also shows satellite TV antennae set up for labour}

Shopping complex in Labour colony complex near Chauri (Snail)