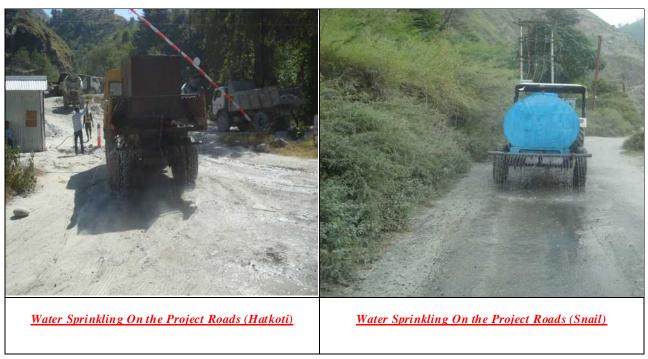

clearance letters are  |                                                             |
|    | available with the state Pollution   |                                                             |
|    | Control Board/ Committee and         |                                                             |
|    | may also be seen at the Web site     |                                                             |
|    | of the Ministry of Environment       |                                                             |
|    | and Forest at                        |                                                             |
|    | http://www.envfor.nic.in             |                                                             |

### Some photographic record of environment protection works.





Trees plantation in the labour colony complex at Snail

# 3. Fulfillment of commitments made in Public Hearing - I & II

| S.N. | Issues raised                                                                                                                                  | Commitment at the time of                                                                                             | Compliance Status                                                                                                                                                                                                                                                                                                                                                                                         |
|----