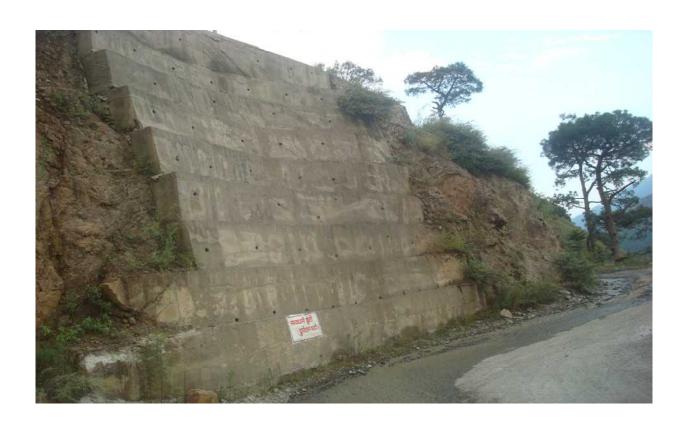

#### 1. Forest Clearance.

Forest Clearance received vide letter No F.No.8-42/2005-FC Govt of India, Ministry of Environment & Forests) (FC Division) Paryavaran Bhawan, CGO Complex, Lodhi Road New Delhi 110 003 dated 2<sup>nd</sup> June, 2006 from Assistant Inspector General of Forest and approval for additional forest land to the tune of 0.6942ha for explosive magazine at Seema accorded vide GoI MOEF letter no. F.No.8-42/2005-FC Govt of India, Ministry of Environment & Forests) (FC Division) Paryavaran Bhawan, CGO Complex, Lodhi Road New Delhi 110 003 dated 20-01-2010.(Annexure-1)

\_\_\_\_\_

| 10 | The user agency shall ensure that muck does not roll down the slopes. All such areas where muck has rolled down the slopes shall be rehabilitated at the cost of user agency and under the supervision of State forest department.           | The condition is being strictly complied with. In this period 22 no. of wire crates were erected. So far, 1067 number of wire crates, 400 square meter of concrete cladding and 150 meter of RCC wall with 02 meter height has been constructed (up to 30-06-2011).                                                                                                                                                                                                                                                                                                                                                                         |
|----|----------------------------------------------------------------------------------------------------------------------------------------------------------------------------------------------------------------------------------------------|---------------------------------------------------------------------------------------------------------------------------------------------------------------------------------------------------------------------------------------------------------------------------------------------------------------------------------------------------------------------------------------------------------------------------------------------------------------------------------------------------------------------------------------------------------------------------------------------------------------------------------------------|
| 11 | All quarry for the excavation of stones/ boulders shall be allowed till the construction works of the project are complete. After that area shall be handed back to the State Forest Department after proper reclamation and rehabilitation. | Mining from the designated quarry is yet to be started.  As of now excavated material is being recycled and crushed for production of aggregates.                                                                                                                                                                                                                                                                                                                                                                                                                                                                                           |
| 12 | The Catchment Area Treatment Plan (CAT Plan) shall be implemented at the project cost.                                                                                                                                                       | Provision of Rs 731.08 lacs has been made for the implementation of CAT Plan. Rs 239.45 lac has already been deposited with Forest Department for this purpose and the balance payment of Rs. 491.63 lac will be released in a phased manner as per requirement.  Progress report (physical and financial) as received from DFO Rohroo is as under.  Year Amount re Utilized Balance (Rs)  Ceived by (Rs)  D.F.O (Rs)  2008-09 617500 577500 40000  2010-11 8243350 2328500 6210350  As per information supplied by DFO plantation of 42932 no trees has been shown covering the area of 39.03 ha under CAT plan works. (Annexure 2,3,4 &5) |
| 13 | All efforts should be made for protection of the environment at the cost of project.                                                                                                                                                         | To protect the environment, a comprehensive EMP has been prepared which is being implemented. Besides the EMP additional steps when required would also be taken for protecting the environment.  So far (30-06-2011), Rs. 7.588 million have been spent towards implementation of EMP.                                                                                                                                                                                                                                                                                                                                                     |
| 14 | No labour camps shall be set up in the forest area nor should any habitation be allowed to come up in the forest area.                                                                                                                       | Being complied with as all the labour camps are sited away from forests. The detail of 08 labour camps are as under  S Name of labour camp Distance from Remarks nearest forest  1 M/s Patel Engg Ltd, Hatkoti (DBID works):- i) Hatkoti-Ii ii) Hatkoti-II 2 M/s KCEL;-                                                                                                                                                                                                                                                                                                                                                                     |