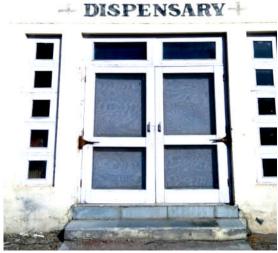

- During this reporting period 30 Nos. of workers have been checked and medicines have been disbursed by the contracting agencies to the workers. One No. of ambulances has also been deployed at site. Total expenditure on this account during this reporting period comes out to be Rs.6050/-only.
- HPPCL dispensary at Power house site has been made functional and a pharmacist deployed to check labourer and local public.

**HPPCL** Dispensary at Power House site, Snail

- Ambulances have been provided at every work site for emergency evacuation of workers if any.
- Local government health centre has been strengthened to provide medical facility to project construction workers.
- Satellite TV dishes have been provided.