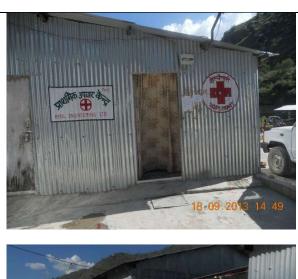

Fuel depot may be opened at the site to provide the fuel (Kerosene/wood/LPG). Medical facilities as well as recreational facilities should also be provided to labourers.

As stated above LPG is being provided in labour camps by the contractors. Pharmacist with medical aids has been put in place in labour camps by all four contracting agencies; First aid kits are provided at all the work sites.

- During this reporting period 30 Nos. of workers have been checked and medicines have been disbursed by the contracting agencies to the workers. One No. of ambulances has also been deployed at site. Total expenditure on this account during this reporting period comes out to be Rs.6050/-only.
- HPPCL dispensary at Power house site has been made functional and a pharmacist deployed to check labourer and local public.