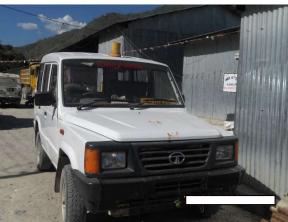

**HPPCL** Dispensary at Power House site, Snail

- Ambulances have been provided at every work site for emergency evacuation of workers if any.
- Local government health centre has been strengthened to provide medical facility to project construction workers.
- Satellite TV dishes have been provided.

Ambulance and dispensary Facilities at work site

iii) All the labourers to be engaged for the construction works should be thoroughly examined by Health personnel and adequately treated before issuing them work permit.