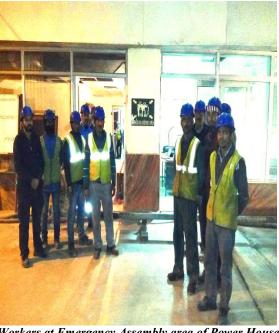

# Some photographic record of Environment Measures.

Water Sprinkling On the Project Roads

Workers at Emergency Assembly area of Power House site