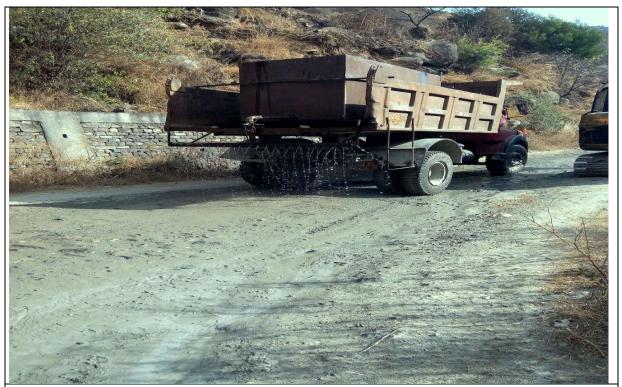

# Some photographic record of Environment Measures.

Water Sprinkling On the Project Roads

Workers at Emergency Assembly area of Power House site